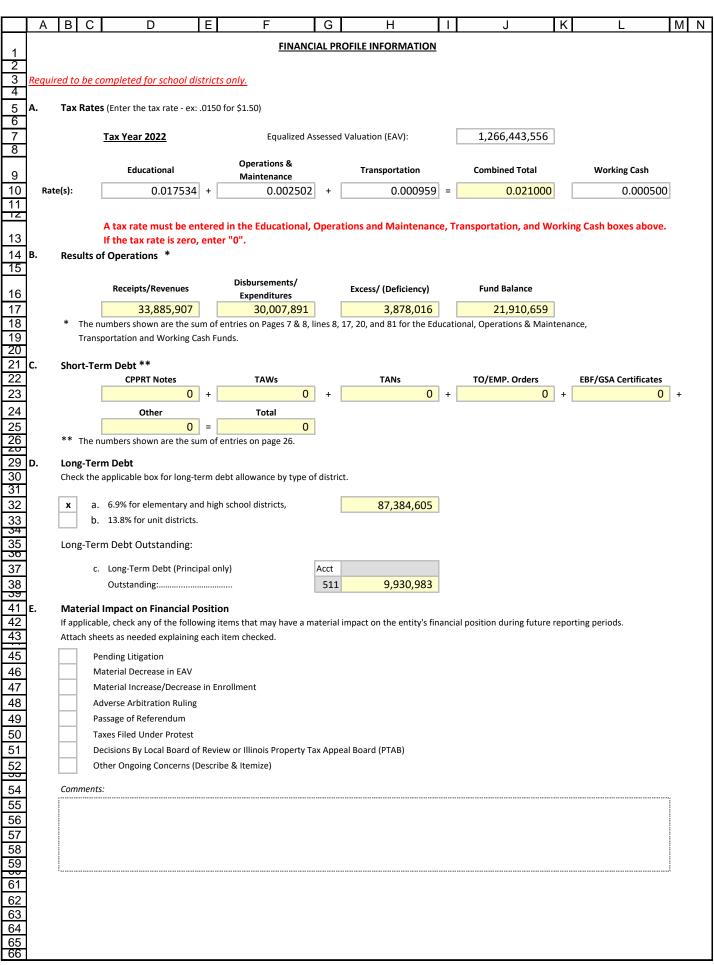

| ΑB                                     | С                                        | D                                                      | E           | F                                  | G         | Н                    | Ι          | K           | L        | М              | Ν           | 0        | FC         |
|----------------------------------------|------------------------------------------|--------------------------------------------------------|-------------|------------------------------------|-----------|----------------------|------------|-------------|----------|----------------|-------------|----------|------------|
| _                                      |                                          |                                                        | ESTINAN     | TED FINANCIAL PROFILE              |           |                      |            |             |          |                |             |          |            |
|                                        |                                          |                                                        | ESTINA      | Financial Profile Website          | UNINARY   |                      |            |             |          |                |             |          |            |
| -                                      |                                          |                                                        |             | Tindicial Tonie Website            |           |                      |            |             |          |                |             |          |            |
|                                        |                                          |                                                        |             |                                    |           |                      |            |             |          |                |             |          |            |
|                                        |                                          |                                                        |             |                                    |           |                      |            |             |          |                |             |          |            |
|                                        | istrict Name:                            | Lemont-Bromberek CSD 113A                              |             |                                    |           |                      |            |             |          |                |             |          |            |
| -                                      | istrict Code:                            | 07016113A02                                            |             |                                    |           |                      |            |             |          |                |             |          |            |
|                                        | ounty Name:                              | Cook & DuPage                                          |             |                                    |           |                      |            |             |          |                |             |          |            |
| 7 ~~~~~~~~~~~~~~~~~~~~~~~~~~~~~~~~~~~~ | ouncy numer                              |                                                        |             |                                    |           |                      |            |             |          |                |             |          |            |
|                                        | und Balance to Re                        | venue Ratio:                                           |             |                                    |           | Total                |            | Ratio       | 0        | Score          |             |          | 4          |
|                                        | otal Sum of Fund Bal                     | ance (P8, Cells C81, D81, F81 & I81)                   | Funds 10, 2 | 20, 40, 70 + (50 & 80 if negative) |           | 21,910,659.00        |            | 0.682       | 2        | Weight         |             | C        | .35        |
| То                                     | otal Sum of Direct Re                    | evenues (P7, Cell C8, D8, F8 & I8)                     | Funds 10, 2 | 20, 40, & 70,                      |           | 32,114,962.00        |            |             |          | Value          |             | 1        | .40        |
|                                        | Less: Operating De                       | bt Pledged to Other Funds (P8, Cell C54 thru D74)      | Minus Fun   | ds 10 & 20                         |           | (1,770,945.00)       | )          |             |          |                |             |          |            |
|                                        | (Excluding C:D57, C                      | :D61, C:D65, C:D69 and C:D73)                          |             |                                    |           |                      |            |             |          |                |             |          |            |
|                                        | penditures to Re                         | venue Ratio:                                           |             |                                    |           | Total                |            | Ratio       | 0        | Score          |             |          | 4          |
|                                        |                                          | spenditures (P7, Cell C17, D17, F17, I17)              | Funds 10, 2 |                                    |           | 30,007,891.00        |            | 0.934       | A        | djustment      |             |          | 0          |
|                                        |                                          | evenues (P7, Cell C8, D8, F8, & I8)                    | ,           | 20, 40 & 70,                       |           | 32,114,962.00        |            |             |          | Weight         |             | C        | .35        |
|                                        |                                          | bt Pledged to Other Funds (P8, Cell C54 thru D74)      | Minus Fun   | ds 10 & 20                         |           | (1,770,945.00)       | )          |             | •        | Malua          |             |          | 10         |
|                                        | excluding C:D57, C<br>ssible Adjustment: | :D61, C:D65, C:D69 and C:D73)                          |             |                                    |           |                      |            |             | 0        | Value          |             | 1        | .40        |
| Po                                     | SSIDIE Aujustinent.                      |                                                        |             |                                    |           |                      |            |             |          |                |             |          |            |
| 3. Da                                  | ays Cash on Hand                         | :                                                      |             |                                    |           | Total                |            | Day         | s        | Score          |             |          | 4          |
| То                                     | otal Sum of Cash & II                    | nvestments (P5, Cell C4, D4, F4, I4 & C5, D5, F5 & I5) | Funds 10, 2 | 20 40 & 70                         |           | 23,419,107.00        |            | 280.95      | 5        | Weight         |             | C        | .10        |
|                                        | otal Sum of Direct Ex                    | penditures (P7, Cell C17, D17, F17 & I17)              | Funds 10, 2 | 20, 40 divided by 360              |           | 83,355.25            |            |             |          | Value          |             | C        | .40        |
|                                        |                                          |                                                        |             |                                    |           |                      |            |             |          |                |             |          |            |
|                                        |                                          | m Borrowing Maximum Remaining:                         |             |                                    |           | Total                |            | Percen      |          | Score          |             |          | 4          |
|                                        | •                                        | rants Borrowed (P26, Cell F6-7 & F11)                  | Funds 10, 2 |                                    |           | 0.00                 |            | 100.00      | )        | Weight         |             |          | .10        |
| EA                                     | AV X 85% X Combine                       | ed Tax Rates (P3, Cell J7 and J10)                     | (.85 x EAV) | x Sum of Combined Tax Rates        |           | 22,606,017.47        |            |             |          | Value          |             | U        | .40        |
|                                        | rcent of Long-Teri                       | m Debt Margin Remaining:                               |             |                                    |           | Total                |            | Percen      | t        | Score          |             |          | 4          |
| Lo                                     | -                                        | tanding (P3, Cell H38)                                 |             |                                    |           | 9,930,983.00         |            | 88.63       |          | Weight         |             | C        | .10        |
| То                                     |                                          | Allowed (P3, Cell H32)                                 |             |                                    |           | 87,384,605.36        |            |             |          | Value          |             | C        | .40        |
|                                        |                                          |                                                        |             |                                    |           |                      |            |             |          |                |             |          |            |
|                                        |                                          |                                                        |             |                                    |           |                      |            | т           | otal Pr  | ofile Score    | :           | 4.       | 00 *       |
| i                                      |                                          |                                                        |             |                                    |           |                      |            |             |          |                |             |          |            |
|                                        |                                          |                                                        |             |                                    |           | Estimated            | d 2024 Fi  | nancial P   | rofile I | Designation    | n: <u>R</u> | ECOGNITI | <u> NC</u> |
|                                        |                                          |                                                        |             |                                    |           |                      |            |             |          |                |             |          |            |
| )                                      |                                          |                                                        |             |                                    | * Total F | Profile Score may ch | hange base | d on data n | rovided  | on the Financi | ial Profile |          |            |
| )                                      |                                          |                                                        |             |                                    |           | nation page 3 and b  | -          |             |          |                |             |          |            |
|                                        |                                          |                                                        |             |                                    |           | calculated by ISBE.  |            |             |          |                |             |          |            |
|                                        |                                          |                                                        |             |                                    |           |                      |            |             |          |                |             |          |            |